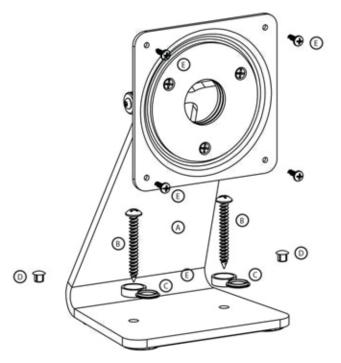

# **Exploded View**

### Parts List

|   | ITEM                                                           | QTY |
|---|----------------------------------------------------------------|-----|
| Α | Universal Counter Stand Assembly                               | 1   |
| В | #14 x 2" Phillips Sheet Metal Screw                            | 2   |
| С | Plastic Screw Cover                                            | 2   |
| D | Plastic Hole Plug (installed at factory - remove for mounting) | 2   |
| Е | M4 x 8mm Phillips Head Screw                                   | 4   |