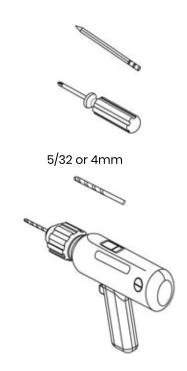

# **Exploded View**



#### **Recommended Tools**



### Parts List

|   | ITEM                                                           | QTY |
|---|----------------------------------------------------------------|-----|
| Α | Universal Counter Stand Assembly                               | 1   |
| В | #14 x 2" Phillips Sheet Metal Screw                            | 2   |
| С | Plastic Screw Cover                                            | 2   |
| D | Plastic Hole Plug (installed at factory - remove for mounting) | 2   |
| Е | M4 x 8mm Phillips Head Screw                                   | 4   |



## Table Top Mounting



Mark holes



Drill holes with 5/32" drill bit 2" deep

3



Install plastic screw caps and screws



Snap plastic screw caps shut

## Adjust Tension and Position

Before Installing slected iPad Holder you can incre