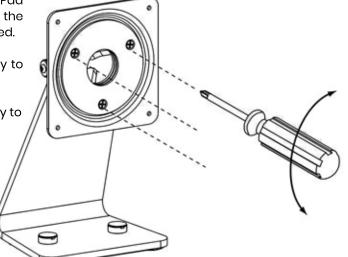

## Adjust Tension and Position

Before Installing slected iPad Holder you can increase the rotational friction if desired.

Adjust all 3 screws evenly to desired tension.

Tighten all 3 screws Firmly to "Lock" in Position if no movement is desired.