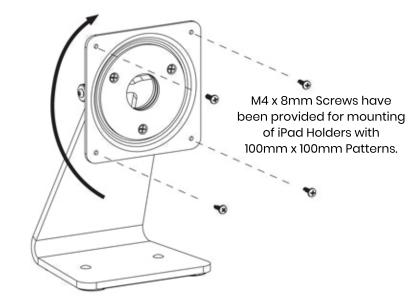

and Assembly                               | 1   |
| В | #14 x 2" Phillips Sheet Metal Screw                            | 2   |
| С | Plastic Screw Cover                                            | 2   |
| D | Plastic Hole Plug (installed at factory - remove for mounting) | 2   |
| Е | M4 x 8mm Phillips Head Screw                                   | 4   |



## Table Top Mounting



Mark holes



Drill holes with 5/32" drill bit 2" deep

3



Install plastic screw caps and screws



Snap plastic screw caps shut

## Adjust Tension and Position

Before Installing slected iPad Holder you can increase the rotational friction if desired.

Adjust all 3 screws evenly to desired tension.

Tighten all 3 screws Firmly to "Lock" in Position if no movement is desired.



#### **Enclosure Mounting**