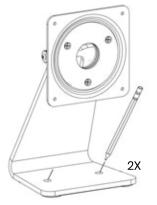

## Table Top Mounting

Mark holes

Drill holes with 5/32" drill bit 2" deep

3

Install plastic screw caps and screws

Snap plastic screw caps shut