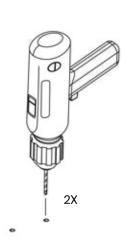

## Table Top Mounting

Mark holes

Drill holes with 5/32" drill bit 2" deep

3

Install plastic screw caps and screws

Snap plastic screw caps shut