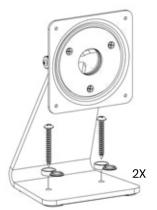

**Axis** Assembly Instructions







## **Recommended Tools**



## Parts List

|   | ITEM                                                           | QTY |
|---|----------------------------------------------------------------|-----|
| А | Universal Counter Stand Assembly                               | 1   |
| В | #14 x 2" Phillips Sheet Metal Screw                            | 2   |
| С | Plastic Screw Cover                                            | 2   |
| D | Plastic Hole Plug (installed at factory - remove for mounting) | 2   |
| E | M4 x 8mm Phillips Head Screw                                   | 4   |



## Adjust Tension and Position



Adjust all 3 screws evenly to desired tension.

Tighten all 3 screws Firmly to "Lock" in Position if no movement is desired.





Install plastic screw caps and screws



4

Snap plastic screw caps shut

## **Enclosure Mounting**