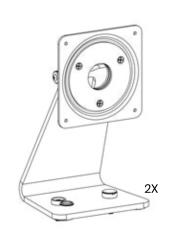

ions







## **Recommended Tools**



## Parts List

|   | ITEM                                                           | QTY |
|---|----------------------------------------------------------------|-----|
| А | Universal Counter Stand Assembly                               | 1   |
| В | #14 x 2" Phillips Sheet Metal Screw                            | 2   |
| С | Plastic Screw Cover                                            | 2   |
| D | Plastic Hole Plug (installed at factory - remove for mounting) | 2   |
| E | M4 x 8mm Phillips Head Screw                                   | 4   |



## Adjust Tension and Position



Adjust all 3 screws evenly to desired tension.

Tighten all 3 screws Firmly to "Lock" in Position if no movement is desired.





Install plastic screw caps and screws



4

Snap plastic screw caps shut

## **Enclosure Mounting**