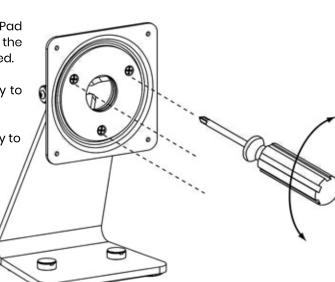

## Adjust Tension and Position

Adjust all 3 screws evenly to desired tension.

Tighten all 3 screws Firmly to "Lock" in Position if no movement is desired.

Install plastic screw caps and screws

4

Snap plastic screw caps shut