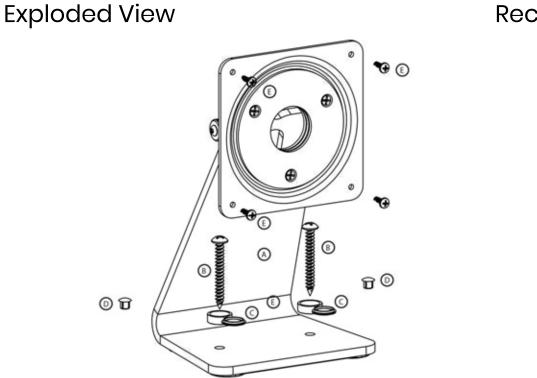

## Parts List

|   | ITEM                                                           | QTY |
|---|----------------------------------------------------------------|-----|
| А | Universal Counter Stand Assembly                               | 1   |
| В | #14 x 2" Phillips Sheet Metal Screw                            | 2   |
| С | Plastic Screw Cover                                            | 2   |
| D | Plastic Hole Plug (installed at factory - remove for mounting) | 2   |
| E | M4 x 8mm Phillips Head Screw                                   | 4   |