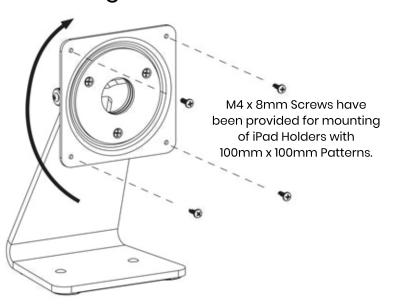

## Parts List

|   | ITEM                                                           | QTY |
|---|----------------------------------------------------------------|-----|
| А | Universal Counter Stand Assembly                               | 1   |
| В | #14 x 2" Phillips Sheet Metal Screw                            | 2   |
| С | Plastic Screw Cover                                            | 2   |
| D | Plastic Hole Plug (installed at factory - remove for mounting) | 2   |
| E | M4 x 8mm Phillips Head Screw                                   | 4   |