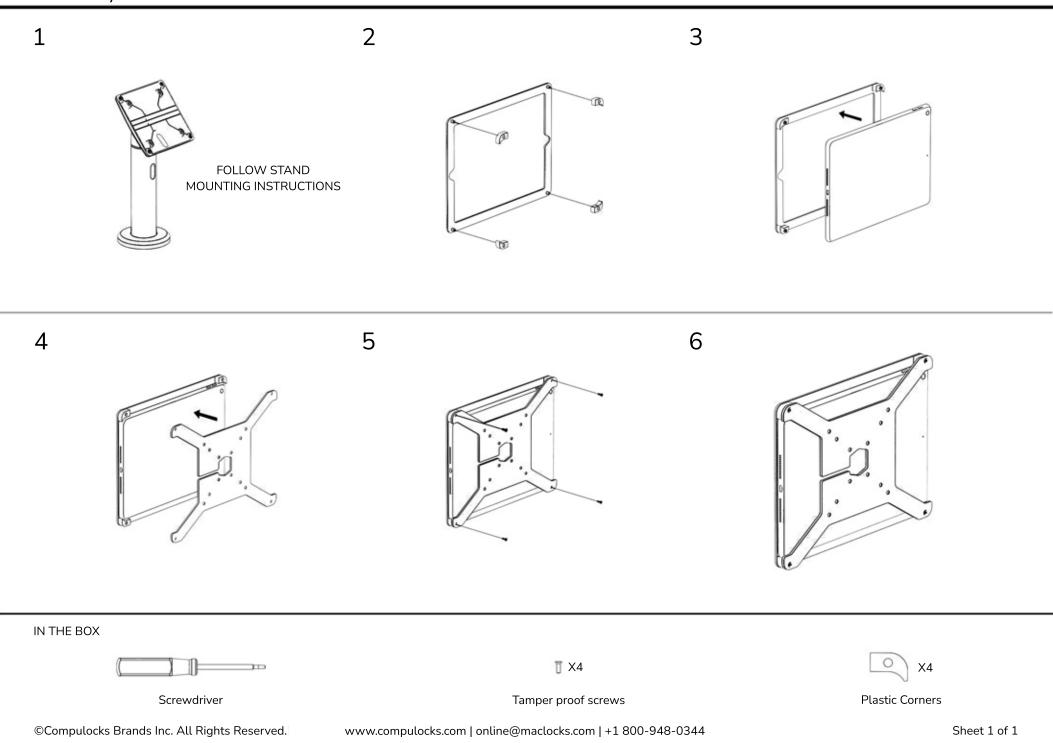

**Axis** Assembly Instructions







## **Recommended Tools**



## Parts List

|   | ITEM                                                           | QTY |
|---|----------------------------------------------------------------|-----|
| А | Universal Counter Stand Assembly                               | 1   |
| В | #14 x 2" Phillips Sheet Metal Screw                            | 2   |
| С | Plastic Screw Cover                                            | 2   |
| D | Plastic Hole Plug (installed at factory - remove for mounting) | 2   |
| E | M4 x 8mm Phillips Head Screw                                   | 4   |



## Adjust Tension and Position



Adjust all 3 screws evenly to desired tension.

Tighten all 3 screws Firmly to "Lock" in Position if no movement is desired.





Install plastic screw caps and screws



4

Sna