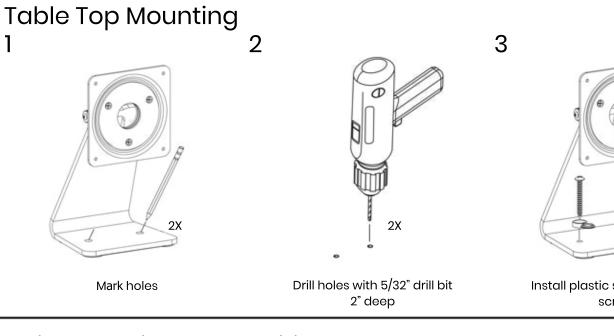

## Adjust Tension and Position

Adjust all 3 screws evenly to desired tension.

Tighten all 3 screws Firmly to "Lock" in Position if no movement is desired.

Install plastic screw caps and screws

4

Snap plastic screw caps shut