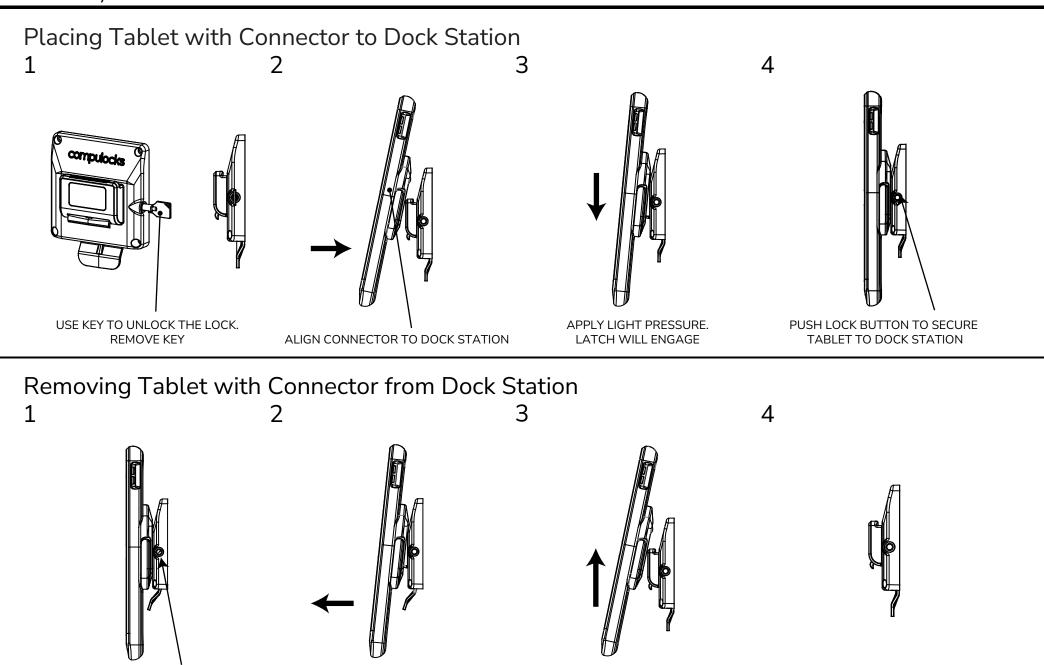

PRIOR TO PULLING LATCH, UNLOCK LOCK USING KEY

PULL LATCH FORWARD

GENTLY PULL UP TO RELEASE