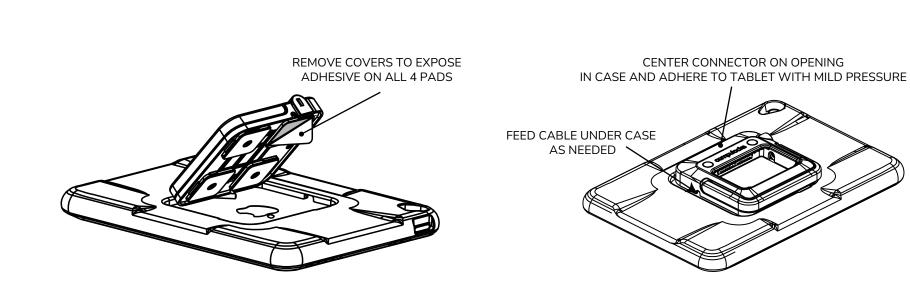

FOR BEST PERFORMANCE ALLOW CONNECTOR TO BOND TO TABLET FOR 12 HOURS.

IN THE BOX

Alcohol Wipes

PowerMove Connector

**Swift Floor Stand** SKU:150B\150W Assembly Instructions