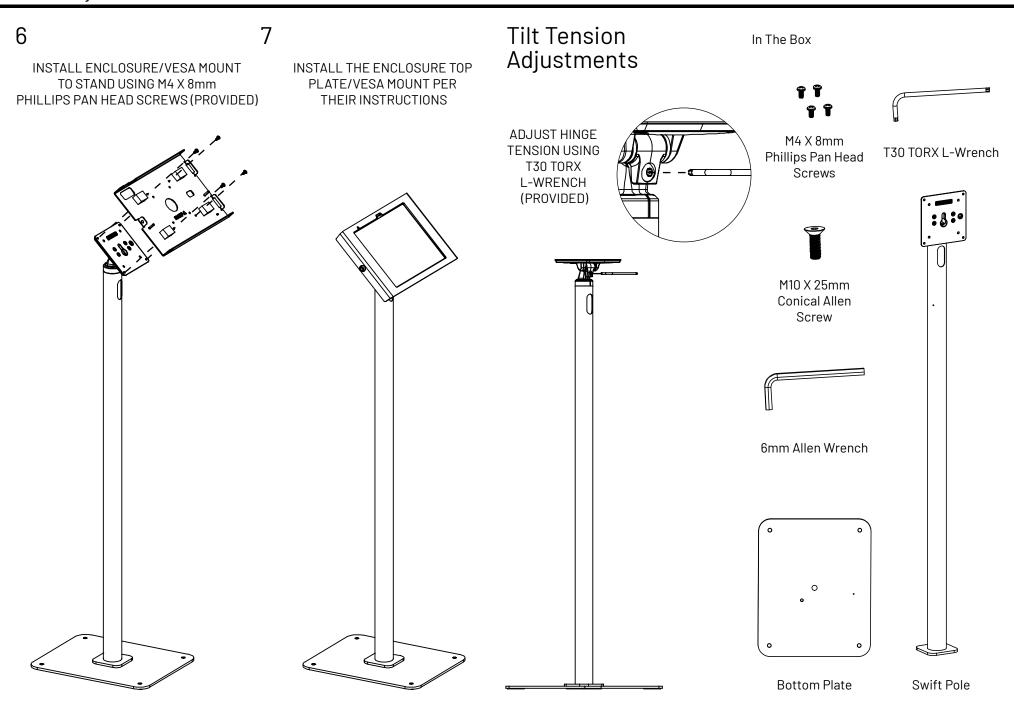

PRIOR TO PULLING LATCH, UNLOCK LOCK USING KEY

PULL LATCH FORWARD

GENTLY PULL UP TO RELEASE

#### Tablet Charge PD Compatible

Tablet Data and Charge PD Compatible





#### PowerMove Connector SKU: PMCON01

Assembly Instructions



COMPULICKS

PowerMove Connector SKU: PMCON01

Assembly Instructions



5

6



NOTE: TABLET AND CONNECTOR SHOULD BE AT ROOM TEMPERATURE FOR BEST RESULTS

FOR BEST PERFORMANCE ALLOW CONNECTOR TO BOND TO TABLET FOR 12 HOURS.

IN THE BOX



Alcohol Wipes



PowerMove Connector

**Swift Floor Stand** SKU:150B\150W Assembly Instructions

## COMPULICKS



## COMPULICKS



Swift Floor Stand SKU:150B\150W Assembly Instructions

# COMPULICKS



www.compulocks.com | online@maclocks.com | +1800-948-0344