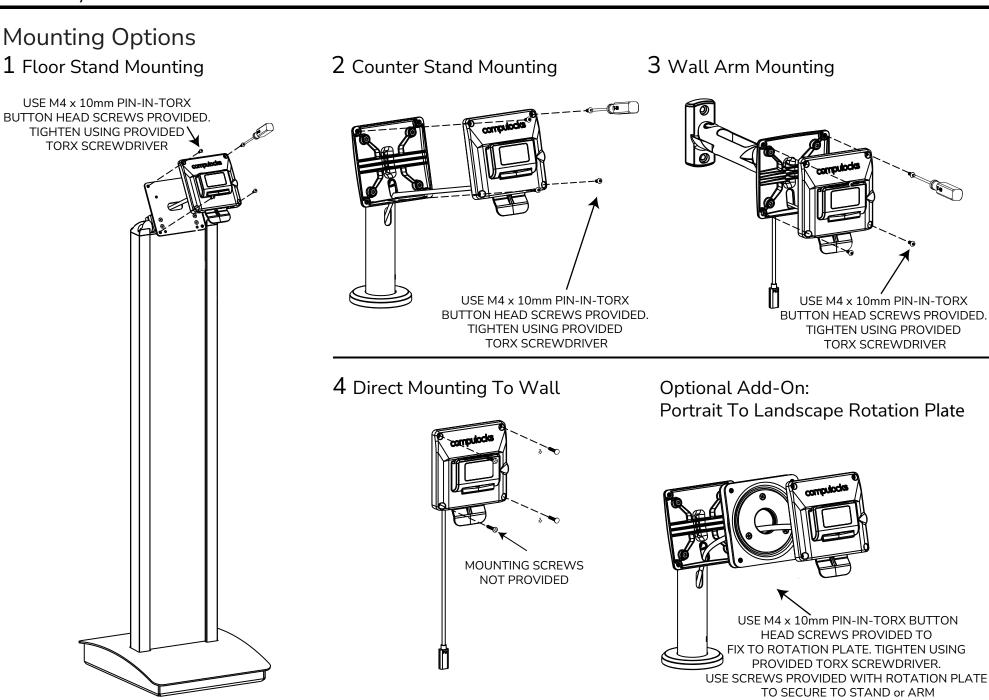

PRIOR TO PULLING LATCH, UNLOCK LOCK USING KEY

PULL LATCH FORWARD

GENTLY PULL UP TO RELEASE

#### Tablet Charge PD Compatible

Tablet Data and Charge PD Compatible





#### PowerMove Connector SKU: PMCON01

Assembly Instructions



COMPULICKS

PowerMove Connector SKU: PMCON01

Assembly Instructions



5

6



NOTE: TABLET AND CONNECTOR SHOULD BE AT ROOM TEMPERATURE FOR BEST RESULTS

FOR BEST PERFORMANCE ALLOW CONNECTOR TO BOND TO TABLET FOR 12 HOURS.

IN THE BOX



Alcohol Wipes



PowerMove Connector

**Swift Floor Stand** SKU:150B\150W Assembly Instructions

## COMPULICKS



## COMPULICKS



Swift Floor Stand SKU:150B\150W Assembly Instructions

# COMPULICKS



www.compulocks.com | online@maclocks.com | +1800-948-0344