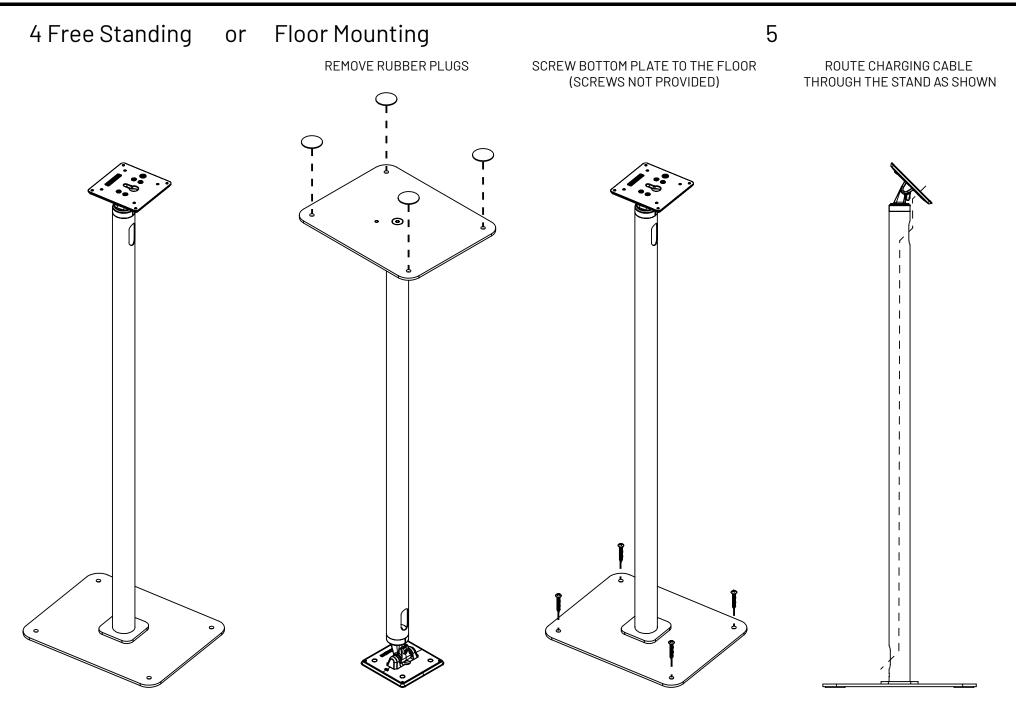

PRIOR TO PULLING LATCH, UNLOCK LOCK USING KEY

PULL LATCH FORWARD

GENTLY PULL UP TO RELEASE

#### Tablet Charge PD Compatible

Tablet Data and Charge PD Compatible





#### PowerMove Connector SKU: PMCON01

Assembly Instructions



COMPULICKS

PowerMove Connector SKU: PMCON01

Assembly Instructions



5

6



NOTE: TABLET AND CONNECTOR SHOULD BE AT ROOM TEMPERATURE FOR BEST RESULTS

FOR BEST PERFORMANCE ALLOW CONNECTOR TO BOND TO TABLET FOR 12 HOURS.

IN THE BOX



Alcohol Wipes



PowerMove Connector

**Swift Floor Stand** SKU:150B\150W Assembly Instructions

## COMPULICKS



## COMPULICKS



Swift Floor Stand SKU:150B\150W Assembly Instructions

# COMPULICKS



www.compulocks.com | online@maclocks.com | +1800-948-0344