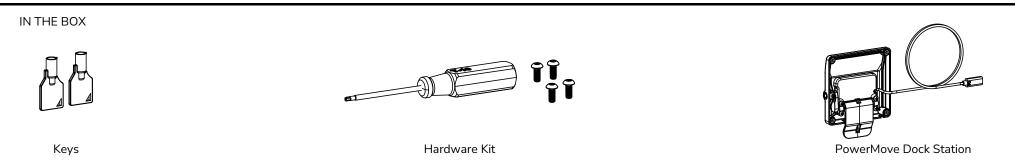

FOR BEST PERFORMANCE ALLOW CONNECTOR TO BOND TO TABLET FOR 12 HOURS.

IN THE BOX

Alcohol Wipes

PowerMove Connector

**Swift Floor Stand** SKU:150B\150W Assembly Instructions