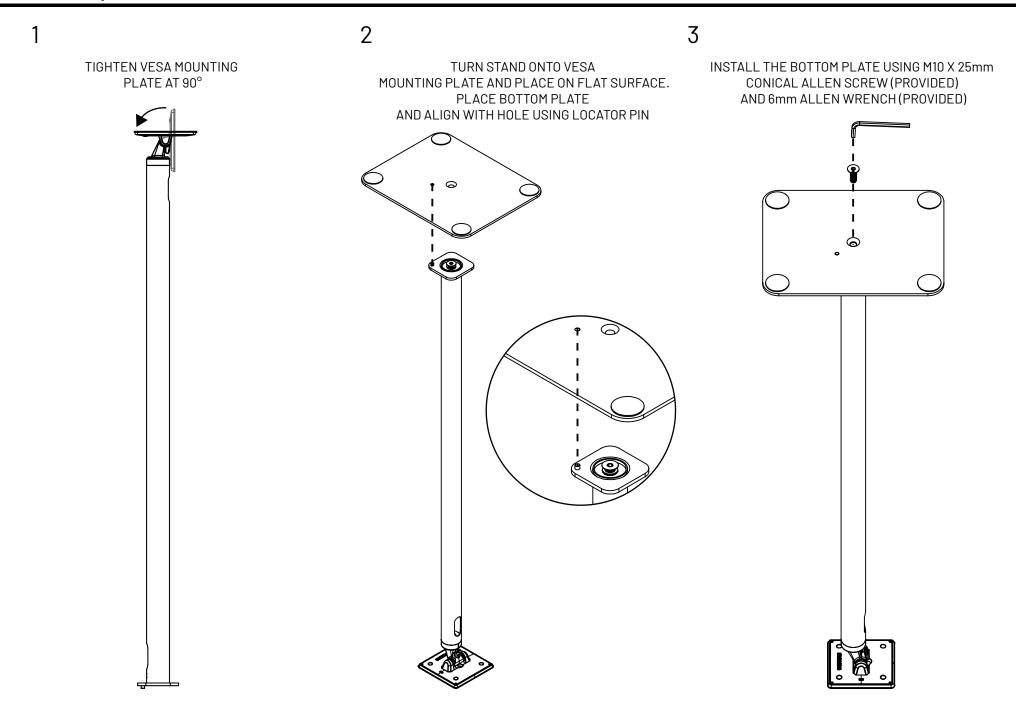

PRIOR TO PULLING LATCH, UNLOCK LOCK USING KEY

PULL LATCH FORWARD

GENTLY PULL UP TO RELEASE

#### Tablet Charge PD Compatible

Tablet Data and Charge PD Compatible





#### PowerMove Connector SKU: PMCON01

Assembly Instructions



COMPULICKS

PowerMove Connector SKU: PMCON01

Assembly Instructions



5

6



NOTE: TABLET AND CONNECTOR SHOULD BE AT ROOM TEMPERATURE FOR BEST RESULTS

FOR BEST PERFORMANCE ALLOW CONNECTOR TO BOND TO TABLET FOR 12 HOURS.

IN THE BOX



Alcohol Wipes



PowerMove Connector

**Swift Floor Stand** SKU:150B\150W Assembly Instructions

## COMPULICKS



## COMPULICKS



Swift Floor Stand SKU:150B\150W Assembly Instructions

# COMPULICKS



www.compulocks.com | online@maclocks.com | +1800-948-0344