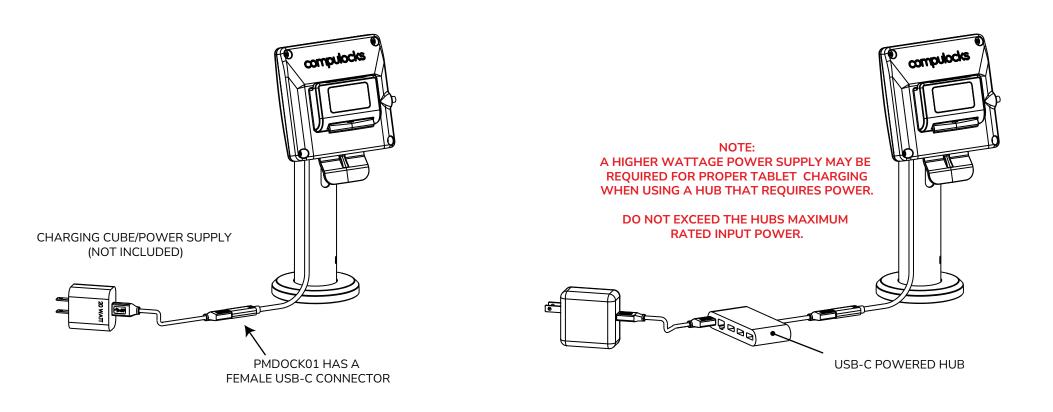

PRIOR TO PULLING LATCH, UNLOCK LOCK USING KEY

PULL LATCH FORWARD

GENTLY PULL UP TO RELEASE

#### Tablet Charge PD Compatible

Tablet Data and Charge PD Compatible





#### PowerMove Connector SKU: PMCON01

Assembly Instructions



COMPULICKS

PowerMove Connector SKU: PMCON01

Assembly Instructions



5

6



NOTE: TABLET AND CONNECTOR SHOULD BE AT ROOM TEMPERATURE FOR BEST RESULTS

FOR BEST PERFORMANCE ALLOW CONNECTOR TO BOND TO TABLET FOR 12 HOURS.

IN THE BOX



Alcohol Wipes



PowerMove Connector

**Swift Floor Stand** SKU:150B\150W Assembly Instructions

## COMPULICKS



## COMPULICKS



Swift Floor Stand SKU:150B\150W Assembly Instructions

# COMPULICKS



www.compulocks.com | online@maclocks.com | +1800-948-0344