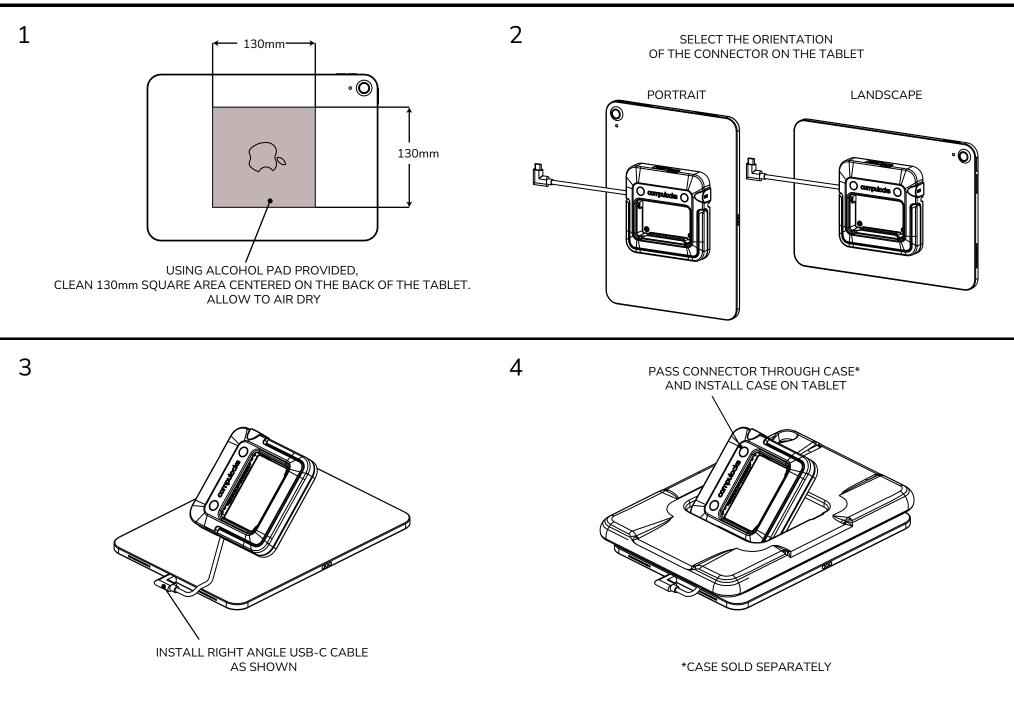

#### PowerMove Connector SKU: PMCON01

Assembly Instructions

COMPULICKS

PowerMove Connector SKU: PMCON01

Assembly Instructions

5

6

NOTE: TABLET AND CONNECTOR SHOULD BE AT ROOM TEMPERATURE FOR BEST RESULTS

FOR BEST PERFORMANCE ALLOW CONNECTOR TO BOND TO TABLET FOR 12 HOURS.

IN THE BOX

Alcohol Wipes

PowerMove Connector

**Swift Floor Stand** SKU:150B\150W Assembly Instructions