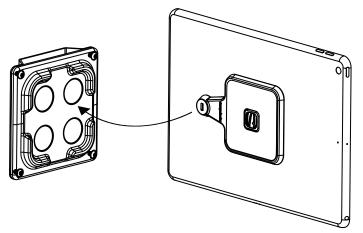

#### Installation of Wall-fixed Base

| Module List |        |       |          |  |  |  |  |
|-------------|--------|-------|----------|--|--|--|--|
| No.         | Sketch | Specs | Quantity |  |  |  |  |
| A           |        |       | 1        |  |  |  |  |
| В           |        |       | 1        |  |  |  |  |
| с           | R. S.  |       | 1        |  |  |  |  |
| D           |        |       | 1        |  |  |  |  |