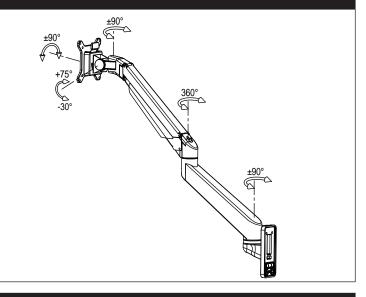

|        |       | 0 0<br>0 0 |                                            | NW           | Gw           |                     |
| Item                  | Monitor size | Weight range<br>(kg) | Lift(mm) | Tilt       | Swivel | Pivot | VESA       | Packing size<br>(mm)                       | N.W(kg)      | G.W(kg)      | Hole layout<br>(mm) |
| Specifica<br>-tion    | <b>≼</b> 30" | 2-10                 | - 340    | +75°~ -30° | ±90°   | ±90°  | 75*75      | Inner: 475*195*140                         | Inner: 2.6   | Inner: 3.1   |                     |
|                       |              | 8-20                 |          |            |        |       | 100*100    | Outside: 490*210*440<br>Inner/Outside: 3/1 | Outside: 7.8 | Outside: 9.8 | 28.6x104            |

### Product Size





#### Installation of Wall-fixed Base













| Module List |        |       |          |  |  |  |  |
|-------------|--------|-------|----------|--|--|--|--|
| No.         | Sketch | Specs | Quantity |  |  |  |  |
| A           |        |       | 1        |  |  |  |  |
| В           |        |       | 1        |  |  |  |  |
| с           | R. S.  |       | 1        |  |  |  |  |
| D           |        |       | 1        |  |  |  |  |

| Part List |        |        |          |  |  |  |
|-----------|--------|--------|----------|--|--|--|
| No.       | Sketch | Specs  | Quantity |  |  |  |
| а         | (LUCH) | Ø10x40 | 4        |  |  |  |
| b         |        | M6x40  | 4        |  |  |  |
| с         | Q,     | M4x12  | 4        |  |  |  |
| d         |        | M4     | 1        |