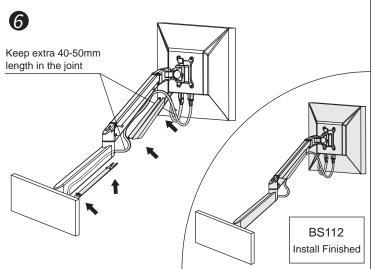

| NW           | Gw           |                     |
| Item                  | Monitor size | Weight range<br>(kg) | Lift(mm) | Tilt       | Swivel | Pivot | VESA       | Packing size<br>(mm)                       | N.W(kg)      | G.W(kg)      | Hole layout<br>(mm) |
| Specifica<br>-tion    | <b>≼</b> 30" | 2-10                 | - 340    | +75°~ -30° | ±90°   | ±90°  | 75*75      | Inner: 475*195*140                         | Inner: 2.6   | Inner: 3.1   |                     |
|                       |              | 8-20                 |          |            |        |       | 100*100    | Outside: 490*210*440<br>Inner/Outside: 3/1 | Outside: 7.8 | Outside: 9.8 | 28.6x104            |

### Product Size





#### Installation of Wall-fixed Base













| Module List |        |       |          |  |  |  |  |
|-------------|--------|-------|----------|--|--|--|--|
| No.         | Sketch | Specs | Quantity |  |  |  |  |
| A           |        |       | 1        |  |  |  |  |
| В           |        |       | 1        |  |  |  |  |
| с           | R. S.  |       | 1        |  |  |  |  |
| D           |        |       | 1        |  |  |  |  |

| Part List |        |        |          |  |  |  |
|-----------|--------|--------|----------|--|--|--|
| No.       | Sketch | Specs  | Quantity |  |  |  |
| а         | (LUCH) | Ø10x40 | 4        |  |  |  |
| b         |        | M6x40  | 4        |  |  |  |
| с         | Q,     | M4x12  | 4        |  |  |  |
| d         |        | M4     | 1        |  |  |  |
| e         |        | M6     | 1