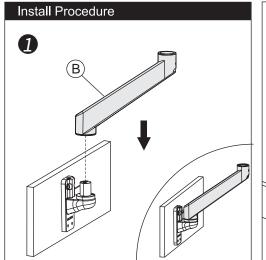

#### Installation of Wall-fixed Base

| Module List |        |       |          |  |  |  |  |
|-------------|--------|-------|----------|--|--|--|--|
| No.         | Sketch | Specs | Quantity |  |  |  |  |
| A           |        |       | 1        |  |  |  |  |
| В           |        |       | 1        |  |  |  |  |
| с           | R. S.  |       | 1        |  |  |  |  |
| D           |        |       | 1        |  |  |  |  |

| Part List |        |        |          |  |  |  |
|-----------|--------|--------|----------|--|--|--|
| No.       | Sketch | Specs  | Quantity |  |  |  |
| а         | (LUCH) | Ø10x40 | 4        |  |  |  |
| b         |        | M6x40  | 4        |  |  |  |
| с         | Q,     | M4x12  | 4        |  |  |  |
| d         |        | M4     | 1        |  |  |  |
| e         |        | M6     | 1        |  |  |  |