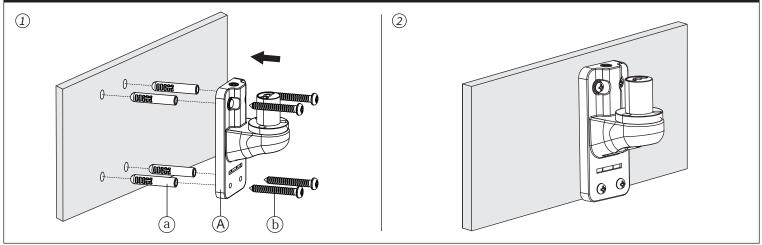

#### Installation of Wall-fixed Base

| Module List |        |       |          |  |  |  |  |
|-------------|--------|-------|----------|--|--|--|--|
| No.         | Sketch | Specs | Quantity |  |  |  |  |
| A           |        |       | 1        |  |  |  |  |
| В           |        |       | 1        |  |  |  |  |
| с           | R. S.  |       | 1        |  |  |  |  |
| D           |        |       | 1        |  |  |  |  |

| Part List |        |        |          |  |  |  |
|-----------|--------|--------|----------|--|--|--|
| No.       | Sketch | Specs  | Quantity |  |  |  |
| а         | (LUCH) | Ø10x40 | 4        |  |  |  |
| b         |        | M6x40  | 4        |  |  |  |
| с         | Q,     | M4x12  | 4        |  |  |  |
| d         |        | M4     | 1        |  |  |  |
| e         |        | M6     | 1        |  |  |  |