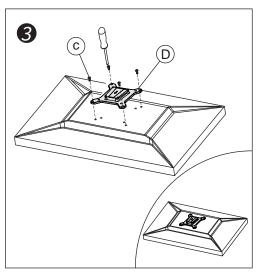

#### Installation of Wall-fixed Base

| Module List |        |       |          |  |  |  |  |
|-------------|--------|-------|----------|--|--|--|--|
| No.         | Sketch | Specs | Quantity |  |  |  |  |
| A           |        |       | 1        |  |  |  |  |
| В           |        |       | 1        |  |  |  |  |
| с           | R. S.  |       | 1        |  |  |  |  |
| D           |        |       | 1        |  |  |  |  |

| Part List |        |        |          |  |  |  |
|-----------|--------|--------|----------|--|--|--|
| No.       | Sketch | Specs  | Quantity |  |  |  |
| а         | (LUCH) | Ø10x40 | 4        |  |  |  |
| b         |        | M6x40  | 4        |  |  |  |
| с         | Q,     | M4x12  | 4        |  |  |  |
| d         |        | M4     | 1        |  |  |  |
| e         |        | M6     | 1        |  |  |  |