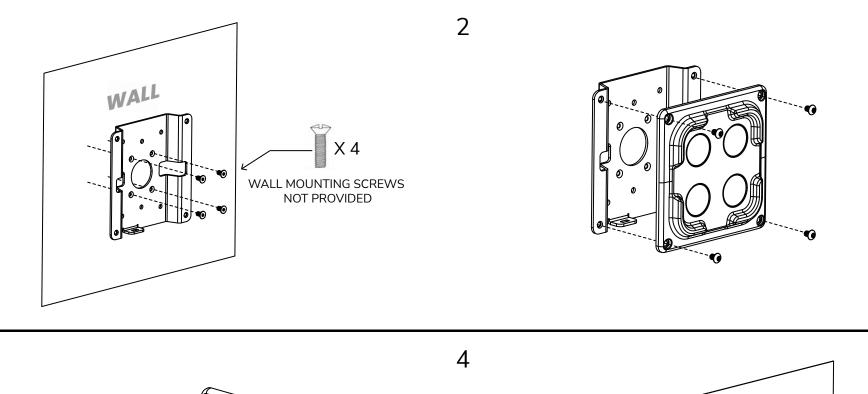

#### Installation of Wall-fixed Base

| Module List |        |       |          |  |  |  |  |
|-------------|--------|-------|----------|--|--|--|--|
| No.         | Sketch | Specs | Quantity |  |  |  |  |
| A           |        |       | 1        |  |  |  |  |
| В           |        |       | 1        |  |  |  |  |
| с           | R. S.  |       | 1        |  |  |  |  |
| D           |        |       | 1        |  |  |  |  |