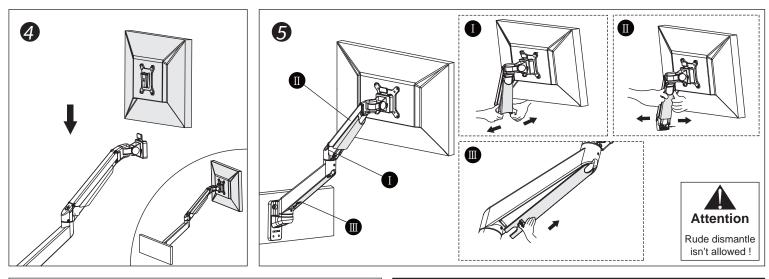

| NW           | Gw           |                     |
| Item                  | Monitor size | Weight range<br>(kg) | Lift(mm) | Tilt       | Swivel | Pivot | VESA       | Packing size<br>(mm)                       | N.W(kg)      | G.W(kg)      | Hole layout<br>(mm) |
| Specifica<br>-tion    | <b>≼</b> 30" | 2-10                 | - 340    | +75°~ -30° | ±90°   | ±90°  | 75*75      | Inner: 475*195*140                         | Inner: 2.6   | Inner: 3.1   |                     |
|                       |              | 8-20                 |          |            |        |       | 100*100    | Outside: 490*210*440<br>Inner/Outside: 3/1 | Outside: 7.8 | Outside: 9.8 | 28.6x104            |

### Product Size





#### Installation of Wall-fixed Base













| Module List |        |       |          |  |  |  |  |
|-------------|--------|-------|----------|--|--|--|--|
| No.         | Sketch | Specs | Quantity |  |  |  |  |
| A           |        |       | 1        |  |  |  |  |
| В           |        |       | 1        |  |  |  |  |
| с           | R. S.  |       | 1        |  |  |  |  |
| D           |        |       | 1        |  |  |  |  |

| Part List |        |        |          |  |  |  |
|-----------|--------|--------|----------|--|--|--|
| No.       | Sketch | Specs  | Quantity |  |  |  |
| а         | (LUCH) | Ø10x40 | 4        |  |  |  |
| b         |        | M6x40  | 4        |  |  |  |
| с         | Q,     | M4x12  | 4        |  |  |  |
| d         |        | M4     | 1        |  |  |  |
| e         |        | M6     | 1