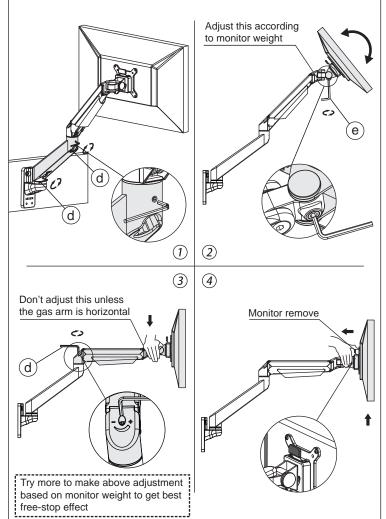

|  |  |  |  |
|-------------|--------|-------|----------|--|--|--|--|
| No.         | Sketch | Specs | Quantity |  |  |  |  |
| A           |        |       | 1        |  |  |  |  |
| В           |        |       | 1        |  |  |  |  |
| с           | R. S.  |       | 1        |  |  |  |  |
| D           |        |       | 1        |  |  |  |  |

| Part List |        |        |          |  |  |  |
|-----------|--------|--------|----------|--|--|--|
| No.       | Sketch | Specs  | Quantity |  |  |  |
| а         | (LUCH) | Ø10x40 | 4        |  |  |  |
| b         |        | M6x40  | 4        |  |  |  |
| с         | Q,     | M4x12  | 4        |  |  |  |
| d         |        | M4     | 1        |  |  |  |
| e         |        | M6     | 1        |  |  |  |

#### Adjust Procedure



# COMPULICKS

Assembly Instructions

1

3

compulecks