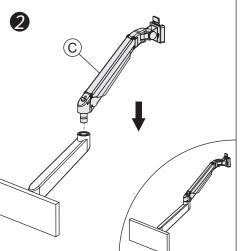

#### Installation of Wall-fixed Base

| Module List |        |       |          |  |  |  |  |
|-------------|--------|-------|----------|--|--|--|--|
| No.         | Sketch | Specs | Quantity |  |  |  |  |
| A           |        |       | 1        |  |  |  |  |
| В           |        |       | 1        |  |  |  |  |
| с           | R. S.  |       | 1        |  |  |  |  |
| D           |        |       | 1        |  |  |  |  |

| Part List |        |        |          |  |  |  |
|-----------|--------|--------|----------|--|--|--|
| No.       | Sketch | Specs  | Quantity |  |  |  |
| а         | (LUCH) | Ø10x40 | 4        |  |  |  |
| b         |        | M6x40  | 4        |  |  |  |
| с         | Q,     | M4x12  | 4        |  |  |  |
| d         |        | M4     | 1        |  |  |  |
| e         |        | M6     | 1        |  |  |  |