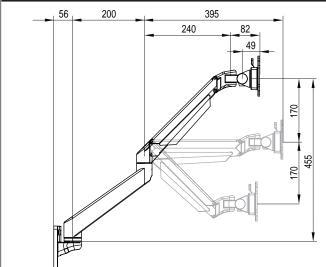

|        |       | 0 0<br>0 0 |                                            | NW           | Gw           |                     |
| Item                  | Monitor size | Weight range<br>(kg) | Lift(mm) | Tilt       | Swivel | Pivot | VESA       | Packing size<br>(mm)                       | N.W(kg)      | G.W(kg)      | Hole layout<br>(mm) |
| Specifica<br>-tion    | <b>≼</b> 30" | 2-10                 | - 340    | +75°~ -30° | ±90°   | ±90°  | 75*75      | Inner: 475*195*140                         | Inner: 2.6   | Inner: 3.1   |                     |
|                       |              | 8-20                 |          |            |        |       | 100*100    | Outside: 490*210*440<br>Inner/Outside: 3/1 | Outside: 7.8 | Outside: 9.8 | 28.6x104            |

### Product Size





#### Installation of Wall-fixed Base













| Module List |        |       |          |  |  |  |  |
|-------------|--------|-------|----------|--|--|--|--|
| No.         | Sketch | Specs | Quantity |  |  |  |  |
| A           |        |       | 1        |  |  |  |  |
| В           |        |       | 1        |  |  |  |  |
| с           | R. S.  |       | 1        |  |  |  |  |
| D           |        |       | 1        |  |  |  |  |

| Part List |        |        |          |  |  |  |
|-----------|--------|--------|----------|--|--|--|
| No.       | Sketch | Specs  | Quantity |  |  |  |
| а         | (LUCH) | Ø10x40 | 4        |  |  |  |
| b         |        | M6x40  | 4        |  |  |  |
| с         | Q,     | M4x12  | 4        |  |  |  |
| d         |        | M4     | 1