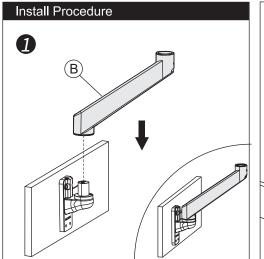

| NW           | Gw           |                     |
| Item                  | Monitor size | Weight range<br>(kg) | Lift(mm) | Tilt       | Swivel | Pivot | VESA       | Packing size<br>(mm)                       | N.W(kg)      | G.W(kg)      | Hole layout<br>(mm) |
| Specifica<br>-tion    | <b>≪</b> 30" | 2-10                 | - 340    | +75°~ -30° | ±90°   | ±90°  | 75*75      | Inner: 475*195*140                         | Inner: 2.6   | Inner: 3.1   |                     |
|                       |              | 8-20                 |          |            |        |       | 100*100    | Outside: 490*210*440<br>Inner/Outside: 3/1 | Outside: 7.8 | Outside: 9.8 | 28.6x104            |

### Product Size





#### Installation of Wall-fixed Base













| Module | List    |       |          |  |
|--------|---------|-------|----------|--|
| No.    | Sketch  | Specs | Quantity |  |
| A      |         |       | 1        |  |
| В      |         |       | 1        |  |
| С      | ALCO AL |       | 1        |  |
| D      |         |       | 1        |  |

| Part List |        |        |          |  |  |  |
|-----------|--------|--------|----------|--|--|--|
| No.       | Sketch | Specs  | Quantity |  |  |  |
| а         | (LUCH) | Ø10x40 | 4        |  |  |  |
| b         |        | M6x40  | 4        |  |  |  |
| с         | Q,     | M4x12  | 4        |  |  |  |
| d         |        | M4     | 1        |  |  |  |
| е         |        | M6     | 1        |  |  |  |

#### Adjust Procedure



# COMPULICKS