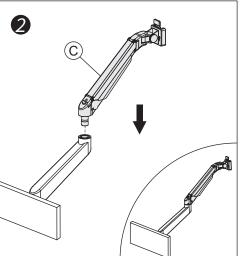

| NW           | Gw           |                     |
| Item                  | Monitor size | Weight range<br>(kg) | Lift(mm) | Tilt       | Swivel | Pivot | VESA       | Packing size<br>(mm)                       | N.W(kg)      | G.W(kg)      | Hole layout<br>(mm) |
| Specifica<br>-tion    | <b>≪</b> 30" | 2-10                 | - 340    | +75°~ -30° | ±90°   | ±90°  | 75*75      | Inner: 475*195*140                         | Inner: 2.6   | Inner: 3.1   |                     |
|                       |              | 8-20                 |          |            |        |       | 100*100    | Outside: 490*210*440<br>Inner/Outside: 3/1 | Outside: 7.8 | Outside: 9.8 | 28.6x104            |

### Product Size





#### Installation of Wall-fixed Base













| Module | List    |       |          |  |
|--------|---------|-------|----------|--|
| No.    | Sketch  | Specs | Quantity |  |
| A      |         |       | 1        |  |
| В      |         |       | 1        |  |
| С      | ALCO AL |       | 1        |  |
| D      |         |       | 1        |  |

| Part List |        |        |          |  |  |  |
|-----------|--------|--------|----------|--|--|--|
| No.       | Sketch | Specs  | Quantity |  |  |  |
| а         | (LUCH) | Ø10x40 | 4        |  |  |  |
| b         |        | M6x40  | 4        |  |  |  |
| с         | Q,     | M4x12  | 4        |  |  |  |
| d         |        | M4     | 1        |  |  |  |
| е         |        | M6     | 1        |  |  |  |

#### Adjust Procedure



# COMPULICKS