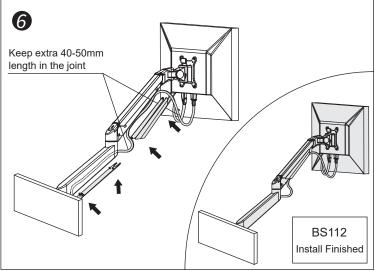

#### Installation of Wall-fixed Base

| Module | List    |       |          |  |
|--------|---------|-------|----------|--|
| No.    | Sketch  | Specs | Quantity |  |
| A      |         |       | 1        |  |
| В      |         |       | 1        |  |
| С      | ALCO AL |       | 1        |  |
| D      |         |       | 1        |  |

| Part List |        |        |          |  |  |  |
|-----------|--------|--------|----------|--|--|--|
| No.       | Sketch | Specs  | Quantity |  |  |  |
| а         | (LUCH) | Ø10x40 | 4        |  |  |  |
| b         |        | M6x40  | 4        |  |  |  |
| с         | Q,     | M4x12  | 4        |  |  |  |
| d         |        | M4     | 1        |  |  |  |
| е         |        | M6     | 1        |  |  |  |