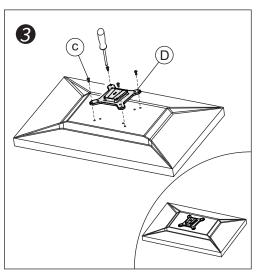

#### Installation of Wall-fixed Base

| Module | List    |       |          |  |
|--------|---------|-------|----------|--|
| No.    | Sketch  | Specs | Quantity |  |
| A      |         |       | 1        |  |
| В      |         |       | 1        |  |
| С      | ALCO AL |       | 1        |  |
| D      |         |       | 1        |  |

| Part List |        |        |          |  |  |  |
|-----------|--------|--------|----------|--|--|--|
| No.       | Sketch | Specs  | Quantity |  |  |  |
| а         | (LUCH) | Ø10x40 | 4        |  |  |  |
| b         |        | M6x40  | 4        |  |  |  |
| с         | Q,     | M4x12  | 4        |  |  |  |
| d         |        | M4     | 1        |  |  |  |
| е         |        | M6     | 1        |  |  |  |