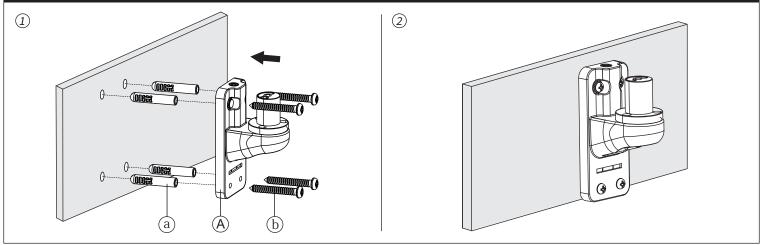

#### Installation of Wall-fixed Base

| Module | List    |       |          |  |
|--------|---------|-------|----------|--|
| No.    | Sketch  | Specs | Quantity |  |
| A      |         |       | 1        |  |
| В      |         |       | 1        |  |
| С      | ALCO AL |       | 1        |  |
| D      |         |       | 1        |  |

| Part List |        |        |          |  |  |  |
|-----------|--------|--------|----------|--|--|--|
| No.       | Sketch | Specs  | Quantity |  |  |  |
| а         | (LUCH) | Ø10x40 | 4        |  |  |  |
| b         |        | M6x40  | 4        |  |  |  |
| с         | Q,     | M4x12  | 4        |  |  |  |
| d         |        | M4     | 1        |  |  |  |
| е         |        | M6     | 1        |  |  |  |