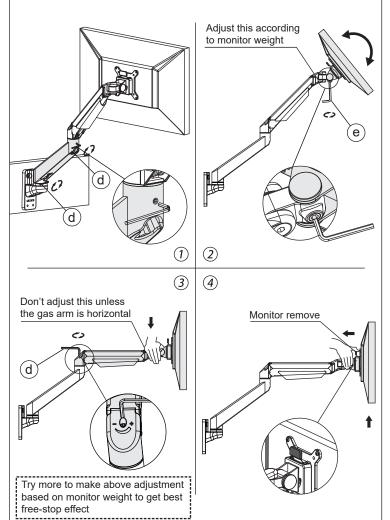

ze





#### Installation of Wall-fixed Base













| Module | List    |       |          |  |
|--------|---------|-------|----------|--|
| No.    | Sketch  | Specs | Quantity |  |
| A      |         |       | 1        |  |
| В      |         |       | 1        |  |
| С      | ALCO AL |       | 1        |  |
| D      |         |       | 1        |  |

| Part List |        |        |          |  |  |  |
|-----------|--------|--------|----------|--|--|--|
| No.       | Sketch | Specs  | Quantity |  |  |  |
| а         | (LUCH) | Ø10x40 | 4        |  |  |  |
| b         |        | M6x40  | 4        |  |  |  |
| с         | Q,     | M4x12  | 4        |  |  |  |
| d         |        | M4     | 1        |  |  |  |
| е         |        | M6     | 1        |  |  |  |

#### Adjust Procedure



# COMPULICKS