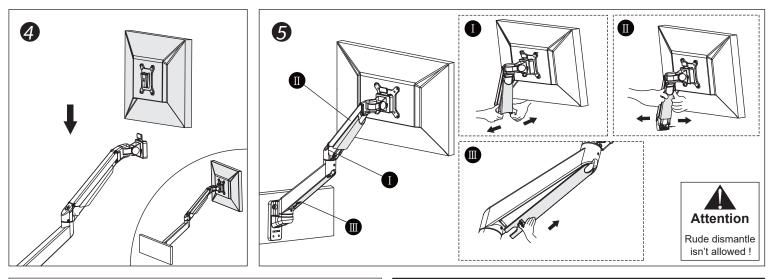

#### Installation of Wall-fixed Base

| Module | List    |       |          |  |
|--------|---------|-------|----------|--|
| No.    | Sketch  | Specs | Quantity |  |
| A      |         |       | 1        |  |
| В      |         |       | 1        |  |
| С      | ALCO AL |       | 1        |  |
| D      |         |       | 1        |  |

| Part List |        |        |          |  |  |  |
|-----------|--------|--------|----------|--|--|--|
| No.       | Sketch | Specs  | Quantity |  |  |  |
| а         | (LUCH) | Ø10x40 | 4        |  |  |  |
| b         |        | M6x40  | 4        |  |  |  |
| с         | Q,     | M4x12  | 4        |  |  |  |
| d         |        | M4     | 1        |  |  |  |
| е         |        | M6     | 1        |  |  |  |