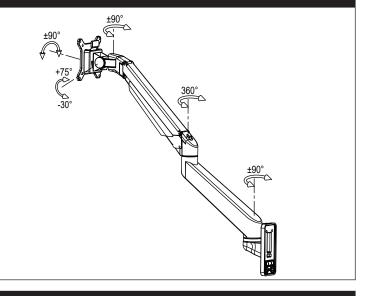

## LCD Monitor Arm / Installation Manual

Product name: Articulating Monitor Arm Mount - Reach SKU:660REACH

| Product Specification |              |                      |          |            |        |       |            |                                            |              |              |                     |
|-----------------------|--------------|----------------------|----------|------------|--------|-------|------------|--------------------------------------------|--------------|--------------|---------------------|
| Sketch                |              | kg                   |          |            |        |       | 0 0<br>0 0 |                                            | NW           | Gw           |                     |
| Item                  | Monitor size | Weight range<br>(kg) | Lift(mm) | Tilt       | Swivel | Pivot | VESA       | Packing size<br>(mm)                       | N.W(kg)      | G.W(kg)      | Hole layout<br>(mm) |
| Specifica<br>-tion    | <b>≪</b> 30" | 2-10                 | - 340    | +75°~ -30° | ±90°   | ±90°  | 75*75      | Inner: 475*195*140                         | Inner: 2.6   | Inner: 3.1   |                     |
|                       |              | 8-20                 |          |            |        |       | 100*100    | Outside: 490*210*440<br>Inner/Outside: 3/1 | Outside: 7.8 | Outside: 9.8 | 28.6x104            |