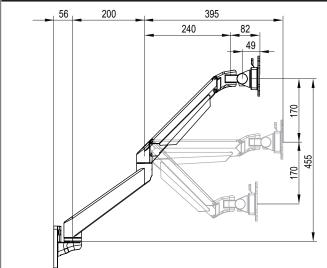

|        |       | 0 0<br>0 0 |                                            | NW           | Gw           |                     |
| Item                  | Monitor size | Weight range<br>(kg) | Lift(mm) | Tilt       | Swivel | Pivot | VESA       | Packing size<br>(mm)                       | N.W(kg)      | G.W(kg)      | Hole layout<br>(mm) |
| Specifica<br>-tion    | <b>≪</b> 30" | 2-10                 | - 340    | +75°~ -30° | ±90°   | ±90°  | 75*75      | Inner: 475*195*140                         | Inner: 2.6   | Inner: 3.1   |                     |
|                       |              | 8-20                 |          |            |        |       | 100*100    | Outside: 490*210*440<br>Inner/Outside: 3/1 | Outside: 7.8 | Outside: 9.8 | 28.6x104            |

### Product Size





#### Installation of Wall-fixed Base













| Module | List    |       |          |  |
|--------|---------|-------|----------|--|
| No.    | Sketch  | Specs | Quantity |  |
| A      |         |       | 1        |  |
| В      |         |       | 1        |  |
| С      | ALCO AL |       | 1        |  |
| D      |         |       | 1        |  |

| Part List |        |        |          |  |  |  |
|-----------|--------|--------|----------|--|--|--|
| No.       | Sketch | Specs  | Quantity |  |  |  |
| а         | (LUCH) | Ø10x40 | 4        |  |  |  |
| b         |        | M6x40  | 4        |  |  |  |
| с         | Q,     | M4x12  | 4        |  |  |  |
| d         |        | M4     | 1        |  |  |  |
| е         |        | M6     | 1        |  |  |  |

#### Adjust Procedure



#