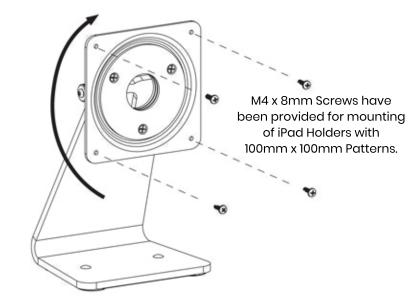

### Parts List

|   | ITEM                                                           | QTY |
|---|----------------------------------------------------------------|-----|
| Α | Universal Counter Stand Assembly                               | 1   |
| В | #14 x 2" Phillips Sheet Metal Screw                            | 2   |
| С | Plastic Screw Cover                                            | 2   |
| D | Plastic Hole Plug (installed at factory - remove for mounting) | 2   |
| Е | M4 x 8mm Phillips Head Screw                                   | 4   |