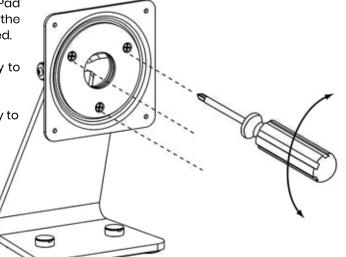

## Adjust Tension and Position

Before Installing slected iPad Holder you can increase the rotational friction if desired.

Adjust all 3 screws evenly to desired tension.

Tighten all 3 screws Firmly to "Lock" in Position if no movement is desired.