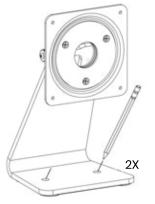

### Table Top Mounting

Mark holes

Drill holes with 5/32" drill bit 2" deep

3

Install plastic screw caps and screws

Snap plastic screw caps shut