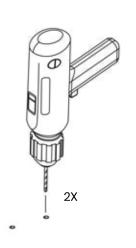

### Table Top Mounting

Mark holes

Drill holes with 5/32" drill bit 2" deep

3

Install plastic screw caps and screws

Snap plastic screw caps shut