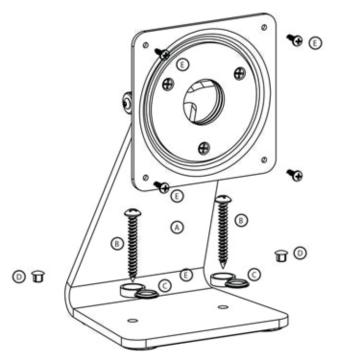

### Parts List

|   | ITEM                                                           | QTY |
|---|----------------------------------------------------------------|-----|
| Α | Universal Counter Stand Assembly                               | 1   |
| В | #14 x 2" Phillips Sheet Metal Screw                            | 2   |
| С | Plastic Screw Cover                                            | 2   |
| D | Plastic Hole Plug (installed at factory - remove for mounting) | 2   |
| Е | M4 x 8mm Phillips Head Screw                                   | 4   |