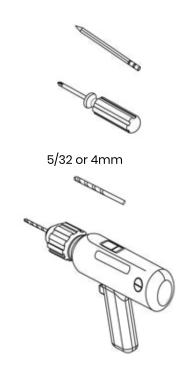

# **Exploded View**



### **Recommended Tools**



### Parts List

|   | ITEM                                                           | QTY |
|---|----------------------------------------------------------------|-----|
| Α | Universal Counter Stand Assembly                               | 1   |
| В | #14 x 2" Phillips Sheet Metal Screw                            | 2   |
| С | Plastic Screw Cover                                            | 2   |
| D | Plastic Hole Plug (installed at factory - remove for mounting) | 2   |
| Е | M4 x 8mm Phillips Head Screw                                   | 4   |



### Table Top Mounting



Mark holes



Drill holes with 5/32" drill bit 2" deep

3



Install plastic screw caps and screws



Snap plastic screw caps shut

## Adjust Tension and Position

Before Installing slected iPad Holder you can incr