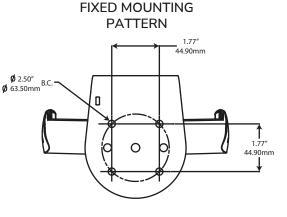

# **Fixed Mounting**

MOUNTING SCREWS NOT PROVIDED

PRIOR TO INSTALL OF VHB PAD CLEAN BOTH MOUTING SURFACES USING ALCOHOL PADS PROVIDED

VHB PAD