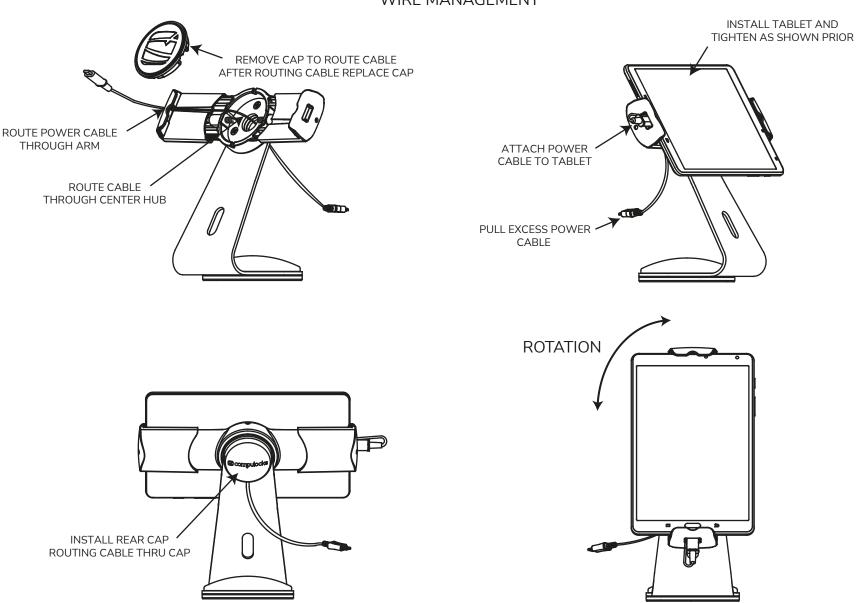

# **Fixed Mounting**





MOUNTING SCREWS NOT PROVIDED

PRIOR TO INSTALL OF VHB PAD CLEAN BOTH MOUTING SURFACES USING ALCOHOL PADS PROVIDED

VHB PAD

# **Rotation Mounting**



©Compulocks Brands Inc. All Rights Reserved.

www.compulocks.com | online@maclocks.com | +1 800-948-0344

#### Stand Assembly Rotation





#### **Movement Restrictions**



# Tablet Landscape Installation



WIRE MANAGEMENT



# **Tablet Portrait Installation**

WIRE MANAGEMENT



www.compulocks.com | online@maclocks.com | +1 800-948-0344

compulecks

# Fixed Portrait or Landscape Adjustment



#### ROTATION RESISTANCE ADJUSTMENT

TIGHTEN ALL PHILLIPS FLAT HEAD SCREWS (3 PLACES) THEN BACK OFF EACH OF THE SCREWS 1/4- 1/3 OF A TURN (3, PLACES) FOR EASE OF ROTATION FROM LANDSCAPE TO PORTRAIT

# Wall Mounting