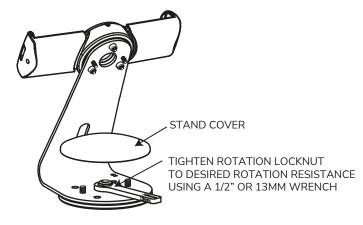

#### ROTATION RESISTANCE ADJUSTMENT

TIGHTEN ALL PHILLIPS FLAT HEAD SCREWS (3 PLACES) THEN BACK OFF EACH OF THE SCREWS 1/4- 1/3 OF A TURN (3, PLACES) FOR EASE OF ROTATION FROM LANDSCAPE TO PORTRAIT