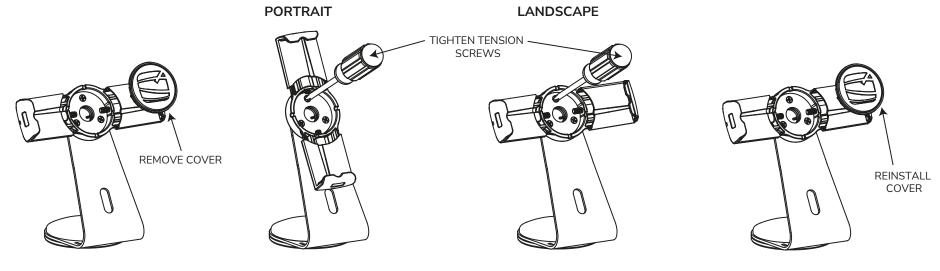

# **Fixed Mounting**





MOUNTING SCREWS NOT PROVIDED

PRIOR TO INSTALL OF VHB PAD CLEAN BOTH MOUTING SURFACES USING ALCOHOL PADS PROVIDED

VHB PAD

# **Rotation Mounting**



©Compulocks Brands Inc. All Rights Reserved.

www.compulocks.com | online@maclocks.com | +1 800-948-0344

#### Stand Assembly Rotation





#### **Movement Restrictions**



# Tablet Landscape Installation



WIRE MANAGEMENT



# **Tablet Portrait Installation**

WIRE MANAGEMENT



www.compulocks.com | online@maclocks.com | +1 800-948-0344

compulecks

# Fixed Portrait or Landscape Adjustment



#### ROTATION RESISTANCE ADJUSTMENT

TIGHTEN ALL PHILLIPS FLAT HEAD SCREWS (3 PLACES) THEN BACK OFF EACH OF THE SCREWS 1/4- 1/3 OF A TURN (3, PLACES) FOR EASE OF ROTATION FROM LANDSCAPE TO PORTRAIT

# Wall Mounting