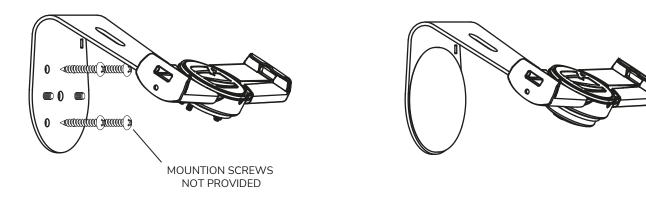

# **Fixed Mounting**

MOUNTING SCREWS NOT PROVIDED

PRIOR TO INSTALL OF VHB PAD CLEAN BOTH MOUTING SURFACES USING ALCOHOL PADS PROVIDED

VHB PAD

# Wall Mounting