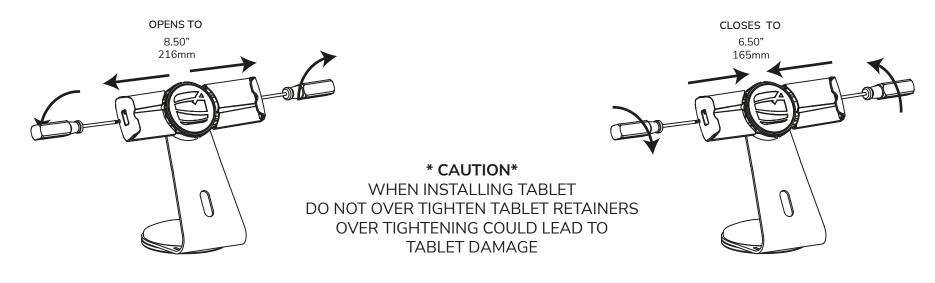

# **Fixed Mounting**





MOUNTING SCREWS NOT PROVIDED

PRIOR TO INSTALL OF VHB PAD CLEAN BOTH MOUTING SURFACES USING ALCOHOL PADS PROVIDED

VHB PAD

# **Rotation Mounting**



©Compulocks Brands Inc. All Rights Reserved.

www.compulocks.com | online@maclocks.com | +1 800-948-0344

#### Stand Assembly Rotation





#### **Movement Restrictions**



# Tablet Landscape Installation



WIRE MANAGEMENT



# **Tablet Portrait Installation**

WIRE MANAGEMENT



www.compulocks.com | online@maclocks.com | +1 800-948-0344

compulecks

# Fixed Portrait or Landscape Adjustment



#### ROTATION RESISTANCE ADJUSTMENT

TIGHTEN ALL PHILLIPS FLAT HEAD SCREWS (3 PLACES) THEN BACK OFF EACH OF THE SCREWS 1/4- 1/3 OF A TURN (3, PLACES) FOR EASE OF ROTATION FROM LANDSCAPE TO PORTRAIT

# Wall Mounting