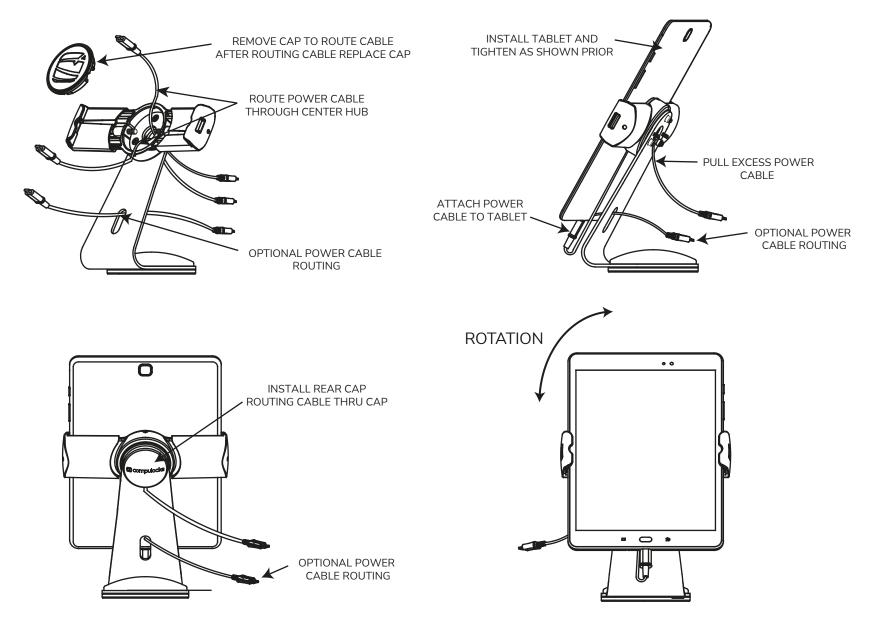

# **Tablet Portrait Installation**

WIRE MANAGEMENT

www.compulocks.com | online@maclocks.com | +1 800-948-0344

compulecks