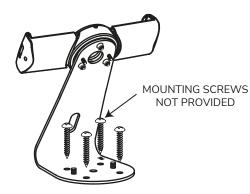

# **Fixed Mounting**

MOUNTING SCREWS NOT PROVIDED

PRIOR TO INSTALL OF VHB PAD CLEAN BOTH MOUTING SURFACES USING ALCOHOL PADS PROVIDED

VHB PAD